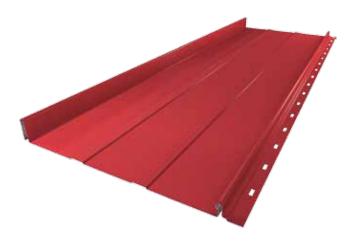

### TYPES OF STANDING SEAM ROOF PANELS ELEGANT

STANDING SEAM ROOF PANEL ELEGANT WITH HIDDEN ATTACHMENT, DOUBLE LINING

STANDING SEAM ROOF PANEL ELEGANT WITH VISIBLE ATTACHMENT, DOUBLE LINING

STANDING SEAM ROOF PANEL ELEGANT WITH HIDDEN ATTACHMENT, DOUBLE NARROW LINING

STANDING SEAM ROOF PANEL ELEGANT WITH VISIBLE ATTACHMENT, DOUBLE NARROW LINING

STANDING SEAM ROOF PANEL ELEGANT WITH HIDDEN ATTACHMENT, SINGLE LINING

STANDING SEAM ROOF PANEL ELEGANT WITH VISIBLE ATTACHMENT, SINGLE LINING