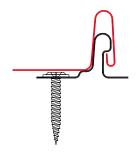

Balex Metal standing seam roof panel ELEGANT is offered in two versions of attachment system:

- 1. with hidden attachment specially formed lock hides the sheet attachment to the roof construction (Figure 1.)
- 2. with visible attachment (Figure 2.)

**FIGURE 1.** LOCK IN STANDING SEAM ROOF PANEL ELEGANT WITH HIDDEN ATTACHMENT

FIGURE 2. LOCK IN STANDING SEAM ROOF PANEL ELEGANT WITH VISIBLE ATTACHMENT