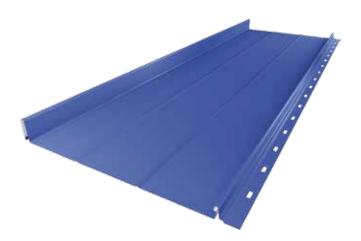

STANDING SEAM ROOF PANEL ELEGANT WITH VISIBLE ATTACHMENT, DOUBLE NARROW LINING

STANDING SEAM ROOF PANEL ELEGANT WITH HIDDEN ATTACHMENT, SINGLE LINING

STANDING SEAM ROOF PANEL ELEGANT WITH VISIBLE ATTACHMENT, SINGLE LINING