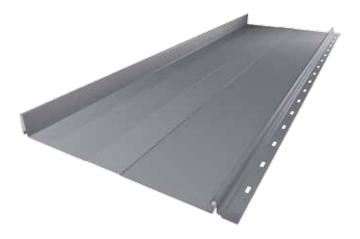

STANDING SEAM ROOF PANEL ELEGANT WITH VISIBLE ATTACHMENT, DOUBLE NARROW LINING

STANDING SEAM ROOF PANEL ELEGANT WITH HIDDEN ATTACHMENT, SINGLE LINING

STANDING SEAM ROOF PANEL ELEGANT WITH VISIBLE ATTACHMENT, SINGLE LINING