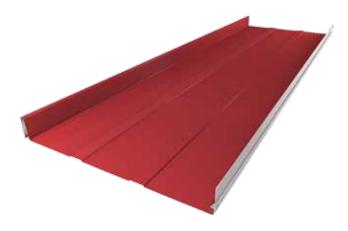

### TYPES OF STANDING SEAM ROOF PANELS ELEGANT

STANDING SEAM ROOF PANEL ELEGANT WITH HIDDEN ATTACHMENT, DOUBLE LINING

STANDING SEAM ROOF PANEL ELEGANT WITH VISIBLE ATTACHMENT, DOUBLE LINING

STANDING SEAM ROOF PANEL ELEGANT WITH HIDDEN ATTACHMENT, DOUBLE NARROW LINING