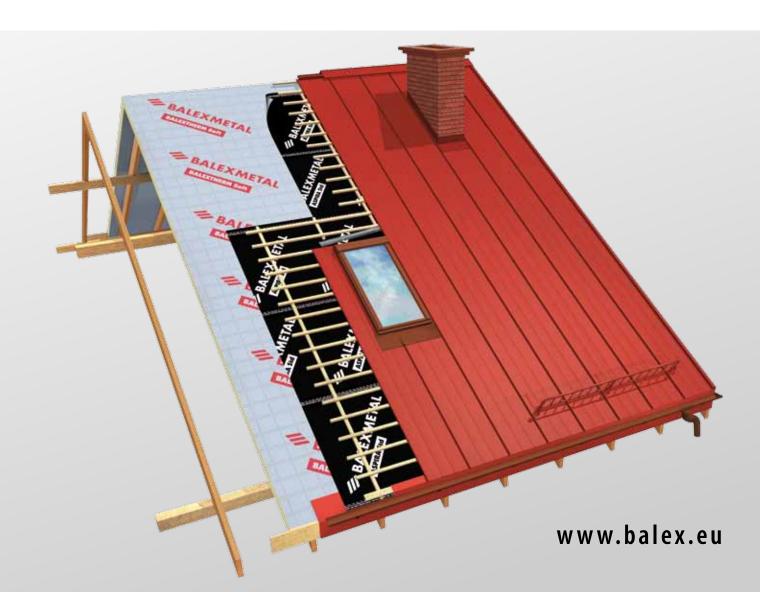

### STANDING SEAM ROOF PANEL ELEGANT

**Standing seam roof panel ELEGANT** combines tradition and modernity. The standing seam roofing is a technical solution that has been used in building engineering for many years. It looks perfect on buildings of contemporary architecture, sacral structures and can be successfully used during renovation of historical buildings.

**Standing seam roof panel ELEGANT** is economical, durable and universal. It can be used on roofs with very low slope (at least 8%) and when the roof structure is more complex. It can be superbly used in all climatic conditions. It does not require using expensive roof construction elements as it is in tthe case of alternative, heavier roofing.

**Standing seam roof panel ELEGANT** ensures timeless look of your roof, and what is more it is reasonably priced. Wide range of profiles, use of exclusive zinc titanium as well as steel sheets covered with organic coatings of varied colours guarantee the unique and unrepeatable look of your house. Today, the roof-work with the use of standing seam roof panels is fast and easy. It is achieved through the use of special assembly technology which utilizes ready-to-use clip **attachments**.