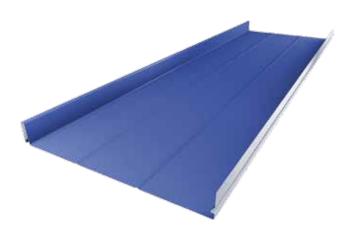

### TYPES OF STANDING SEAM ROOF PANELS ELEGANT

STANDING SEAM ROOF PANEL ELEGANT WITH HIDDEN ATTACHMENT, DOUBLE LINING

STANDING SEAM ROOF PANEL ELEGANT WITH VISIBLE ATTACHMENT, DOUBLE LINING

STANDING SEAM ROOF PANEL ELEGANT WITH HIDDEN ATTACHMENT, DOUBLE NARROW LINING