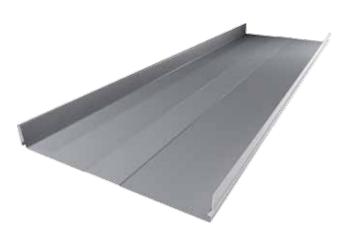

Balex Metal standing seam roof panel ELEGANT is offered in two versions of attachment system:

- 1. with hidden attachment specially formed lock hides the sheet attachment to the roof construction (Figure 1.)
- 2. with visible attachment (Figure 2.)

**FIGURE 1.** LOCK IN STANDING SEAM ROOF PANEL ELEGANT WITH HIDDEN ATTACHMENT

FIGURE 2. LOCK IN STANDING SEAM ROOF PANEL ELEGANT WITH VISIBLE ATTACHMENT