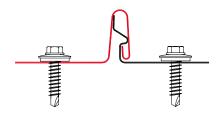

Balex Metal standing seam roof panel ELEGANT is offered in two versions of attachment system:

- 1. with hidden attachment specially formed lock hides the sheet attachment to the roof construction (Figure 1.)
- 2. with visible attachment (Figure 2.)

**FIGURE 1.** LOCK IN STANDING SEAM ROOF PANEL ELEGANT WITH HIDDEN ATTACHMENT

FIGURE 2. LOCK IN STANDING SEAM ROOF PANEL ELEGANT WITH VISIBLE ATTACHMENT