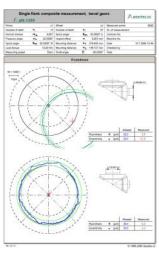

ITALY

Coord3 Industries

Mr. Michele Enriore michele.enriore@bremez.it

GEARTEC.CZ has developed a unique and userfriendly software for measuring of gears working under Microsoft Windows OS. All functions layout of the program and graphical icons make this program handy; so that working with this application is easy and intuitive. It is a natural thing that this software communicates in many world languages. Measuring software enables you to control, adjust and edit all parameters of measurements as well as it displays the measurement results in accurate diagrams that can easily be exported in .bmp and .pdf formats. The numeral results of measurements can also be exported in .csv format for further processing.

All measurements are stored in a database that is clearly and systematically arranged. It is worth working with our software. Give it a try!