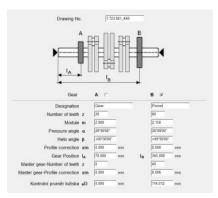

## Master gears, arbors, pinions

GEARTEC.CZ also provides its customers with sets of master gears, clamping arbors, and pinions in the highest quality upon customer's request. We are capable of precise master gear calculating, providing our customers with technical drawings, competent knowledge of toothing, and consultancy services. We are always read to answer your queries and support you in the field of gear measuring.