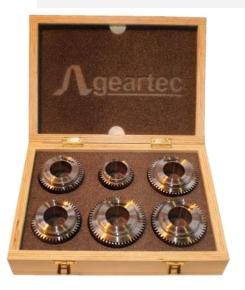

## Master gears, arbors, pinions

GEARTEC.CZ also provides its customers with sets of master gears, clamping arbors, and pinions in the highest quality upon customer's request. We are capable of precise master gear calculating, providing our customers with technical drawings, competent knowledge of toothing, and consultancy services. We are always read to answer your queries and support you in the field of gear measuring.