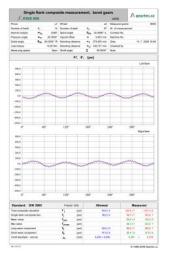

ITALY

Coord3 Industries

Mr. Michele Enriore michele.enriore@bremez.it

GEARTEC.CZ has developed a unique and userfriendly software for measuring of gears working under Microsoft Windows OS. All functions layout of the program and graphical icons make this program handy; so that working with this application is easy and intuitive. It is a natural thing that this software communicates in many world languages. Measuring software enables you to control, adjust and edit all parameters of measurements as well as it displays the measurement results in accurate diagrams that can easily be exported in .bmp and .pdf formats. The numeral results of measurements can also be exported in .csv format for further processing.

All measurements are stored in a database that is clearly and systematically arranged. It is worth working with our software. Give it a try!

## **Measuring Software**