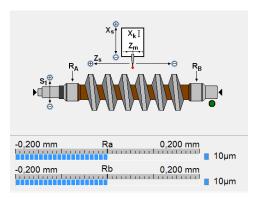

## Master gears, arbors, pinions

GEARTEC.CZ also provides its customers with sets of master gears, clamping arbors, and pinions in the highest quality upon customer's request. We are capable of precise master gear calculating, providing our customers with technical drawings, competent knowledge of toothing, and consultancy services. We are always read to answer your queries and support you in the field of gear measuring.