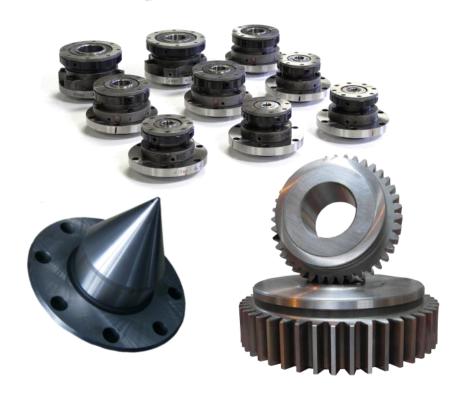

## Master gears, arbors, pinions

GEARTEC.CZ also provides its customers with sets of master gears, clamping arbors, and pinions in the highest quality upon customer's request. We are capable of precise master gear calculating, providing our customers with technical drawings, competent knowledge of toothing, and consultancy services. We are always read to answer your queries and support you in the field of gear measuring.