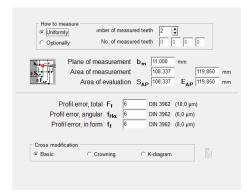

ITALY

Coord3 Industries

Mr. Michele Enriore michele.enriore@bremez.it

GEARTEC.CZ has developed a unique and userfriendly software for measuring of gears working under Microsoft Windows OS. All functions layout of the program and graphical icons make this program handy; so that working with this application is easy and intuitive. It is a natural thing that this software communicates in many world languages. Measuring software enables you to control, adjust and edit all parameters of measurements as well as it displays the measurement results in accurate diagrams that can easily be exported in .bmp and .pdf formats. The numeral results of measurements can also be exported in .csv format for further processing.

All measurements are stored in a database that is clearly and systematically arranged. It is worth working with our software. Give it a try!